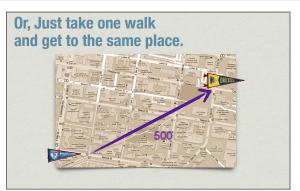

| What Direction?                                                                                                                                                                     | North               |
|-------------------------------------------------------------------------------------------------------------------------------------------------------------------------------------|---------------------|
| Textbook writers sometimes try to make things sound better, and end up confusing students.  Textbook writers with the sometimes and the sometimes with the sometimes are sometimes. | 20° E of N 70° East |
| <ul> <li>Change map directions<br/>to angles first</li> </ul>                                                                                                                       |                     |
| * 70°                                                                                                                                                                               |                     |
|                                                                                                                                                                                     | South               |