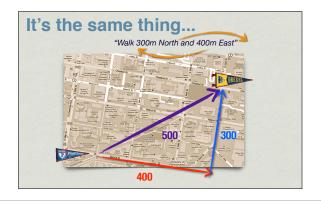

| What Direction?                                                                                                                                                                     | North               |
|-------------------------------------------------------------------------------------------------------------------------------------------------------------------------------------|---------------------|
| Textbook writers sometimes try to make things sound better, and end up confusing students.  Textbook writers with the sometimes and the sometimes with the sometimes are sometimes. | 20° E of N 70° East |
| <ul> <li>Change map directions<br/>to angles first</li> </ul>                                                                                                                       |                     |
| * 70°                                                                                                                                                                               |                     |
|                                                                                                                                                                                     | South               |