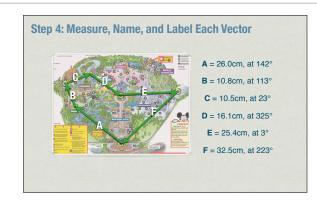

| Step 6. | nents of each of the 6 vectors. Watch negatives!  Y components |  |
|---------|----------------------------------------------------------------|--|
| _       | <br>                                                           |  |
| _       |                                                                |  |
| -       | <br>                                                           |  |