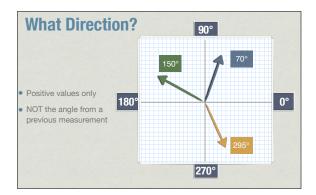

| What Direction?                                                                                                                                                                     | North               |
|-------------------------------------------------------------------------------------------------------------------------------------------------------------------------------------|---------------------|
| Textbook writers sometimes try to make things sound better, and end up confusing students.  Textbook writers with the sometimes and the sometimes with the sometimes are sometimes. | 20° E of N 70° East |
| <ul> <li>Change map directions<br/>to angles first</li> </ul>                                                                                                                       |                     |
| * 70°                                                                                                                                                                               |                     |
|                                                                                                                                                                                     | South               |