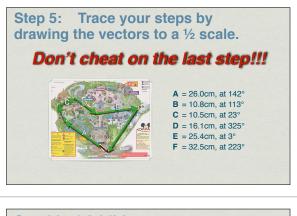

| Step 6. | nents of each of the 6 vectors. Watch negatives!  Y components |  |
|---------|----------------------------------------------------------------|--|
| _       | <br>                                                           |  |
| _       |                                                                |  |
| -       | <br>                                                           |  |