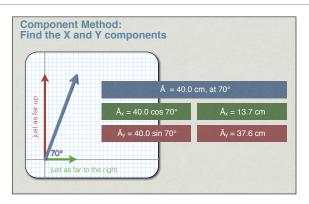

| Step 6. | nents of each of the 6 vectors. Watch negatives!  Y components |  |
|---------|----------------------------------------------------------------|--|
| _       | <br>                                                           |  |
| _       |                                                                |  |
| -       | <br>                                                           |  |